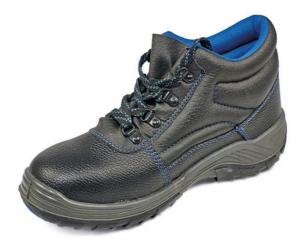

## RAVEN RUBBER ANKLE S3

## **Description / Use**

Safety Ankle shoes with Rubber outsole -safety toe cap and insole, PU/Rubber outsole antistatic and oil resistant, energy absorption in heel area, upper buffalo embossed split leather water resistant. **One of the most economical safety ankle shoes on the market!** 

| Size:     | 38-48             |
|-----------|-------------------|
| Colour:   | black             |
| Standard: | EN ISO 20345:2011 |