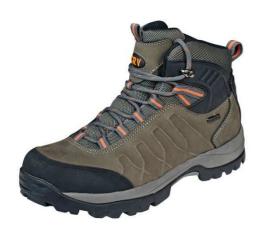

## Description / Use

Membrane trekking shoes. Waterproof and breathable membrane KINGTEX with insulation properties. Massive pattern rubber outsole. Reinforced toe for longer durability. Anti-slip and oil resistant EVA/rubber sole.

Size: 36-46

Color: 14 olive

75 brown