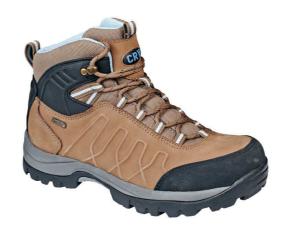

## Description / Use

Membrane trekking shoes. Waterproof and breathable membrane KINGTEX with insulation properties. Massive pattern rubber outsole. Reinforced toe for longer durability. Anti-slip and oil resistant EVA/rubber sole.

Size: 36-46

Color: 14 olive

75 brown