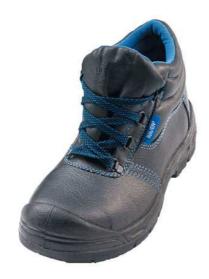

## **RAVEN ANKLE S3**

0202 0044 60 XXX

## **Description / Use**

Safety boots with steel toe cap and insole, fuel resistant PU/PU sole and leather upper. Sewn closed tongue and reinforced toe for added durability of shoes.

Size: 38-48
Color: black