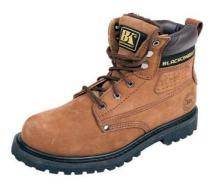

## **BK HONEY ANKLE WINTER**

0202 0043 xx XXX

## **Description / Use**

Work thermoinsulated ankle shoes with rubber oil resistant outer sole. Comfortable wide shoes insulated with polyester fur with a high quality upper made of breathable nubuck leather.

Size: 36-48

Color: <u>82</u> beige

60 black75 brown