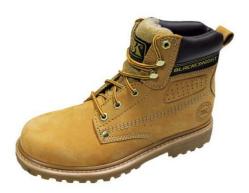

## **BK HONEY ANKLE WINTER**

0202 0043 xx XXX

## **Description / Use**

Work thermoinsulated ankle shoes with rubber oil resistant outer sole. Comfortable wide shoes insulated with polyester fur with a high quality upper made of breathable nubuck leather.

Size: 36-48

Color: <u>82</u> beige

60 black75 brown