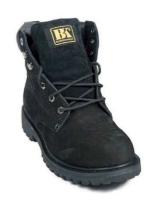

## **BK HONEY ANKLE WINTER**

0202 0043 xx XXX

## **Description / Use**

Work thermoinsulated ankle shoes with rubber oil resistant outer sole. Comfortable wide shoes insulated with polyester fur with a high quality upper made of breathable nubuck leather.

Size: 36-48

Color: <u>82</u> beige

60 black75 brown