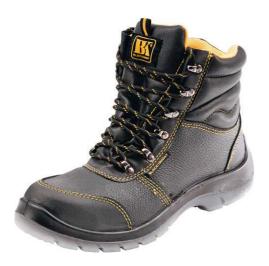

## BK ANKLE WINTER S3 CI 0202 0041 60 XXX

## Description / Use

Thermoinsulated safety shin shoes with steel toe cap and midsole, fuel resistant PU sole and leather upper.

| Size:     | 38-48             |
|-----------|-------------------|
| Color:    | black-yellow      |
| Standard: | EN ISO 20345:2011 |

safety toe cap

antiperforation steel midsole (P)

antistatic (A)

antislip sole (SRA, SRB, SRC)

oil and fuel resistant sole

absorption of energy in heel (E)

protection against cold (CI)

This footwear is in conformity with Directive 89/686 EEC