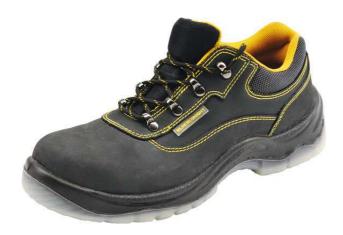

## Description / Use

Safety shoes with steel toe cap and midsole, oil resistant PU/TPU sole and upper made of high quality brushed cow grain leather.

Size: 38-48

Color: black-yellow

Standard: EN ISO 20345:2011

## Recomended use

Common industrial environment, building industry, agriculture, warehouses. The employer or user is responsible for conformity of used personal protective equipment with the type and the level of risk on a workplace and with surrounding conditions.