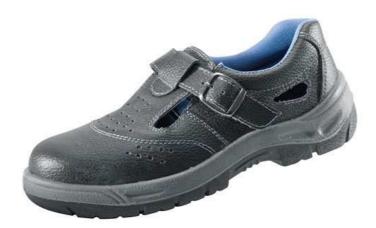

## **RAVEN SANDAL S1P**

0203 0057 60 XXX

## **Description / Use**

Safety sandals with steel toe cap and insole resistant to puncture, PU/PU sole resistant to fuels and leather upper.

Size: 38-48
Color: black

Standard: EN ISO 20345:2011

## Recomended use

Common industrial environment, building industry, agriculture, warehouses. The employer or user is responsible for conformity of used personal protective equipment with the type and the level of risk on a workplace and with surrounding conditions.