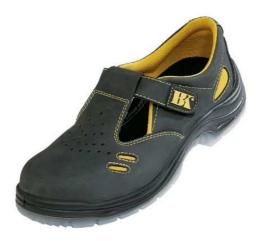

## **Description / Use**

Safety sandals with steel toe cap, fuel resistant PU/TPU sole and made of high quality grain leather NUBUCK.

| Size:     | 36-48             |
|-----------|-------------------|
| Color:    | black-yellow      |
| Standard: | EN ISO 20345:2011 |

## safety toe cap

antistatic (A)

antislip sole (SRA, SRB, SRC)

oil and fuel resistant sole

absorption of energy in heel (E)

breathing upper

This footwear is in conformity with Directive 89/686 EEC