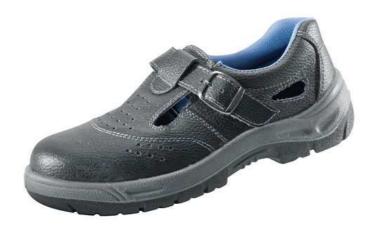

## **RAVEN SANDAL S1**

0203 0004 60 XXX

## **Description / Use**

Safety sandals with steel toe cap, fuel resistant PU/PU sole and leather upper.

Size: 38-48 Color: black

Standard: EN ISO 20345:2011

safety toe cap

antistatic (A)

antislip sole (SRA, SRB, SRC)

oil and fuel resistant sole

absorption of energy in heel (E)

breathing upper

This footwear is in conformity with Directive 89/686 EEC