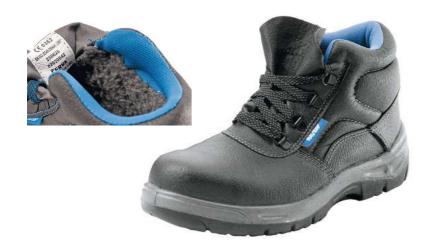

## **Description / Use**

Safety boots with steel toe cap and thermoinsulation, fuel resistant PU/PU sole and leather upper.

Size: 38-48
Color: black

Standard: EN ISO 20345:2011

protection against cold (CI)

safety toe cap

antistatic (A)

antislip sole (SRA, SRB, SRC)

oil and fuel resistant sole

absorption of energy in heel (E)

breathing upper

This footwear is in conformity with Directive 89/686 EEC