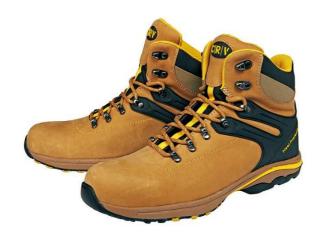

## Description / Use

Full leather safety ankle shoes with composite toe cap and Kevlar insole. Anti-slip and oil resistant EVA/rubber sole. Upper made of high quality brushed cow grain leather.

Size: 39-47
Color: brown

Standard: EN ISO 20345:2011