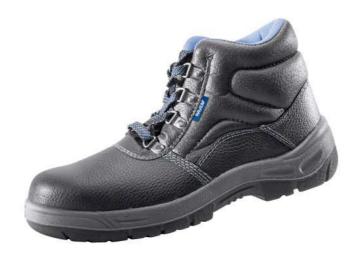

## **RAVEN ANKLE S1P**

0202 0050 60 XXX

## **Description / Use**

Safety boots with steel toe cap and insole resistant to puncture, PU/PU sole resistant to fuels and leather upper.

Size: 38-48
Color: black

Standard: EN ISO 20345:2011