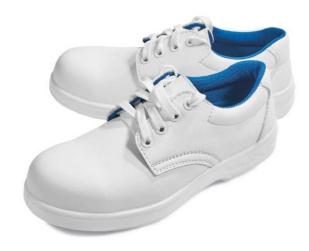

## **RAVEN WHITE LOW S2**

0201 0194 80 XXX

## **Description / Use**

Safety Low shoes -safety toe cap, PU single density outsole antistatic, oil and abrasion resistant, energy absorption in heel area, upper – water resistant microfiber, lining breathable anti-bacterial white mesh, high slip resistance.

Size: 36-47 Color: white

Standard: EN ISO 20345:2011