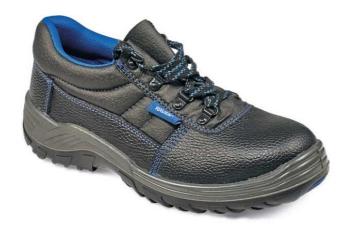

## **Description / Use**

Safety Low shoes with rubber outsole – safety toe cap and insole, PU / Rubber outsole antistatic and oil resistant, energy absorption in heel area, upper - buffalo embossed split leather water resistant. One of the most economical safety low shoes on the market!

Size: 38-48 Colour: black

Standard: EN ISO 20345:2011