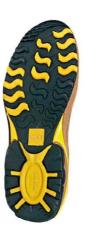

#### **Description / Use**

Full leather safety low shoes with composite toe cap and Kevlar insole. Anti-slip and oil resistant EVA/rubber sole. Upper made of high quality brushed cow grain leather.

| Size:     | 39-47             |
|-----------|-------------------|
| Color:    | brown             |
| Standard: | EN ISO 20345:2011 |