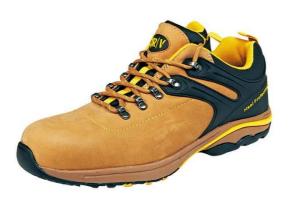

#### **Description / Use**

Full leather safety low shoes with composite toe cap and Kevlar insole. Anti-slip and oil resistant EVA/rubber sole. Upper made of high quality brushed cow grain leather.

| Size:     | 39-47             |
|-----------|-------------------|
| Color:    | brown             |
| Standard: | EN ISO 20345:2011 |

#### **Recomended use**

Common industrial environment, building industry, agriculture, warehouses. The employer or user is responsible for conformity of used personal protective equipment with the type and the level of risk on a workplace and with surrounding conditions.