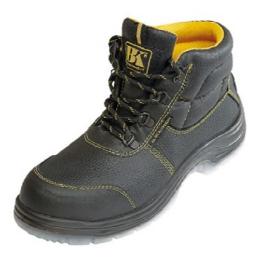

## **BK ANKLE S1** 0202 0036 99 XXX

## **Description / Use**

Safety boots with steel toe cap and fuel resistant PU/TPU sole and leather upper.

| Size:     | 38-48             |
|-----------|-------------------|
| Color:    | black-yellow      |
| Standard: | EN ISO 20345:2011 |

## **Recomended use**

Common industrial environment, building industry, agriculture, warehouses. The employer or user is responsible for conformity of used personal protective equipment with the type and the level of risk on a workplace and with surrounding conditions.