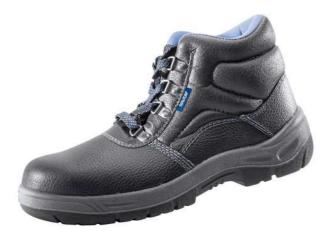

## **RAVEN ANKLE S1**

0202 0023 60 XXX

## **Description / Use**

Safety sandals with steel toe cap, fuel resistant PU/PU sole and leather upper.

| Size:     | 38-48             |
|-----------|-------------------|
| Color:    | black             |
| Standard: | EN ISO 20345:2011 |