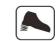

## **Description / Use**

Safety sandals with steel toe cap, fuel resistant PU/PU sole and leather upper.

| Size:     | 38-48             |
|-----------|-------------------|
| Color:    | black             |
| Standard: | EN ISO 20345:2011 |

safety toe cap

antistatic (A)

antislip sole (SRA, SRB, SRC)

oil and fuel resistant sole

absorption of energy in heel (E)

breathing upper

This footwear is in conformity with Directive 89/686 EEC