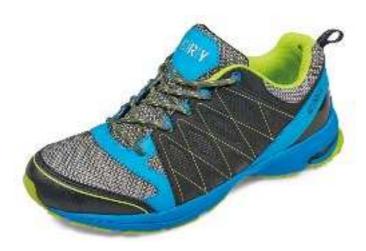

#### Description / Use

Safety low shoes – outsole made from soft but durable material Phylon in combination with Rubber, steel toe cap and plate. Upper-PU / Textile, lining mesh, high slip resistance.

| Size:     | 40-46             |
|-----------|-------------------|
| Color:    | black-yellow      |
| Standard: | EN ISO 20345:2011 |