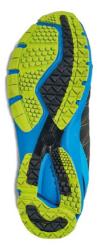

#### Description / Use

Safety low shoes – outsole made from soft but durable material Phylon in combination with Rubber, steel toe cap and plate. Upper-PU / Textile, lining mesh, high slip resistance.

| Size:     | 40-46             |
|-----------|-------------------|
| Color:    | black-yellow      |
| Standard: | EN ISO 20345:2011 |