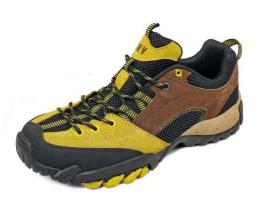

## Description / Use

Safety low shoes - outsole made from soft but durable material Phylon in combination with Rubber, steel toe cap and plate. Upper – Cow suede leather, lining mesh, high slip resistance.

Size: 40-46

Color: <u>70</u> black-yellow

40 black-blue

Standard: EN ISO 20345:2011