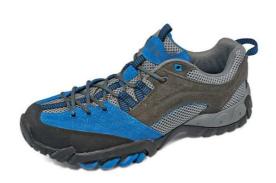

## Description / Use

Safety low shoes - outsole made from soft but durable material Phylon in combination with Rubber, steel toe cap and plate. Upper – Cow suede leather, lining mesh, high slip resistance.

Size: 40-46

Color: <u>70</u> black-yellow

40 black-blue

Standard: EN ISO 20345:2011