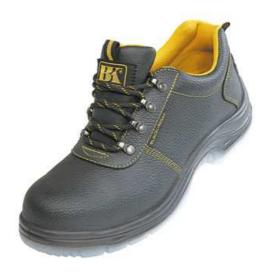

## BLACK KNIGHT LOW S1

## Description / Use

Safety shoes with steel toe cap, acid and fuel resistant PU/TPU sole and leather upper.

Size: 38-48

Color: grey-yellow

Standard: EN ISO 20345:2011

## Recomended use

Common industrial environment, building industry, agriculture, warehouses. The employer or user is responsible for conformity of used personal protective equipment with the type and the level of risk on a workplace and with surrounding conditions.