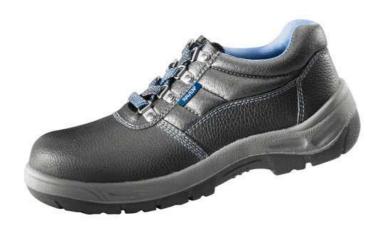

## **RAVEN LOW S1**

0201 0019 60 XXX

## **Description / Use**

Safety shoes with steel toe cap, fuel resistant PU/PU sole and leather upper.

Size: 38-48 Color: black

Standard: EN ISO 20345:2011